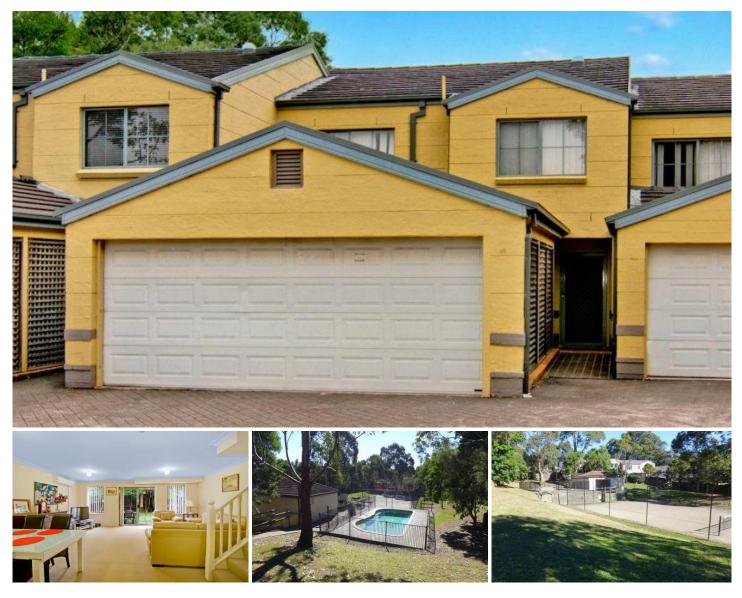

## 39/59A Castle Street CASTLE HILL NSW

This spacious 3 bedroom townhouse is set within a quiet and sought after resort style complex featuring an in-ground swimming pool and tennis court.

Designed over two contemporary levels, this family sized townhouse has light filled interiors, 3 double sized bedrooms with walk-in wardrobe and built-ins as well as a private rear courtyard.

**High Points** 

Located within a easy walk to Castle Towers Shopping centre and other community facilities

Separate entrance with 3rd toilet/powder room

Huge open plan lounge and dining with near new

View : https://www.mypropertyepping.com.au/lease/nsw/ hills/castle-hill/residential/townhouse/5674852