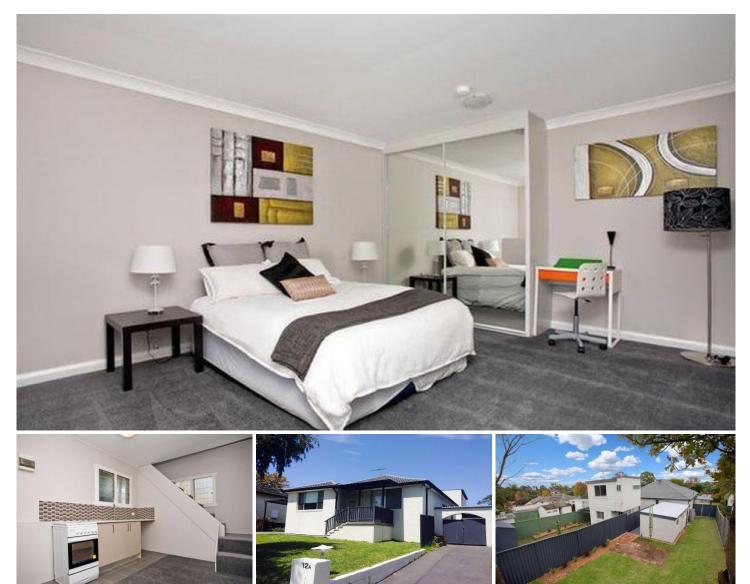

## 12A Oxley Street LALOR PARK NSW

Truly unique is this two storey granny flat located in a quiet street lined street.

Opportunities like this are hard to find and much sought after.

**High Points** 

King sized bedroom with a large mirrored built-in wardrobe, renovated en-suite bathroom and internal laundry located on upper level

Downstairs there is a combined kitchenette and small living area

It also has its own private entry, driveway with room to park vehicles off-street, garage, garden shed and a grassed

View : https://www.mypropertyepping.com.au/lease/nsw/ western-sydney/lalor-park/residential/flat/567485 7