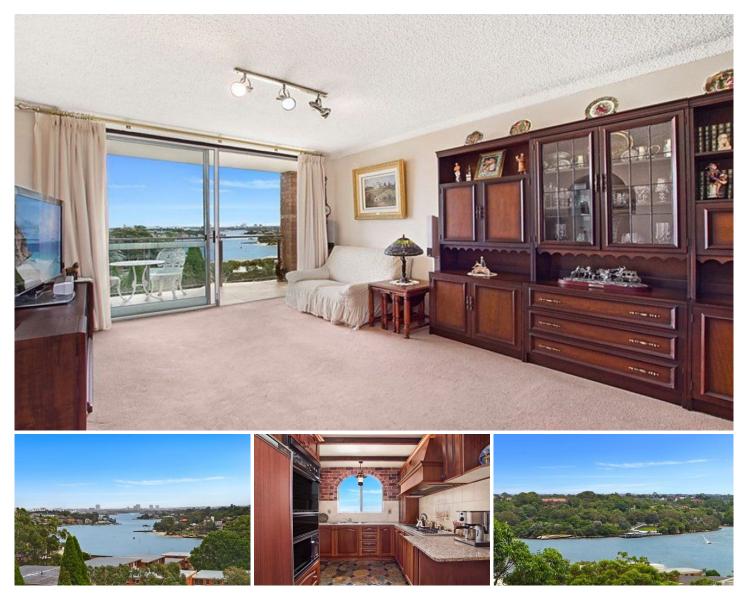

## 21/2 Bortfield Drive CHISWICK NSW

" NEW PAINT & CARPET INSTALLED "

SIMPLY SUPERB APARTMENT WITH WATER VIEWS

Seeking a quality long term tenant...Register your interest today!

Offering breathtaking water views from Five Dock Bay to Parramatta River together with distant Blue Mountain views makes this security apartment extremely special, offering you an enviable lifestyle with total convenience and luxury in mind.

Ideally positioned in the peaceful and sought after Bortfield Drive, this quality apartment enjoys commanding views from the sixth floor of this well maintained complex and is situated only minutes to popular cafes, restaurants, View : https://www.mypropertyepping.com.au/lease/nsw/ inner-west/chiswick/residential/apartment/567489 1