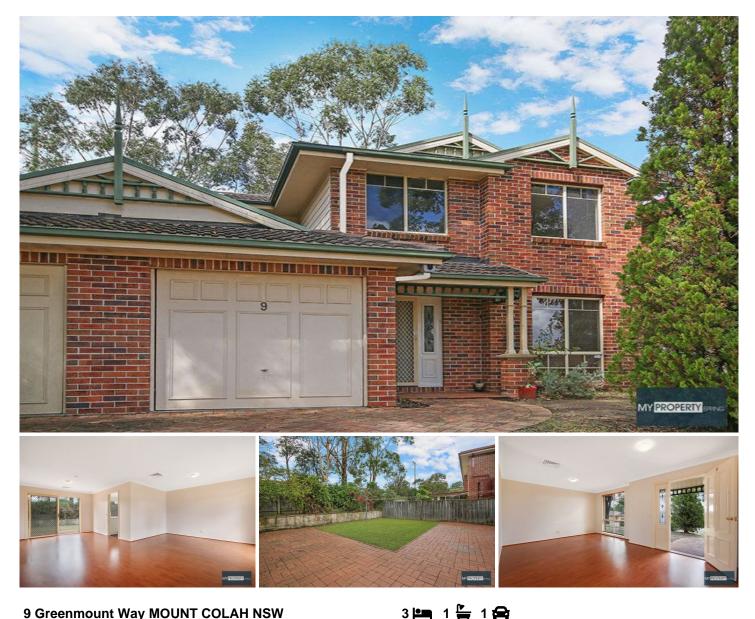

## 9 Greenmount Way MOUNT COLAH NSW

" JUST LISTED...WHAT A BEAUTY "

OFFERING...MODERN FAMILY RARE HOME IN PEACEFUL SETTING

Located in a quaint cul-de-sac close to Asquith Golf Club and within a stroll of local shops, Mount Colah train station, Hornsby bus line and Asquith Girls & Boys School, this freshly painted and immaculate double storey home is a real gem and the landlord is seeking a quality long term tenant.

## **High Points**

Freshly painted with floating floor boards throughout the entire home with ducted air-conditioning

View : https://www.mypropertyepping.com.au/lease/nsw/ north-shore-upper/mount-colah/residential/semi-d etached/5674892