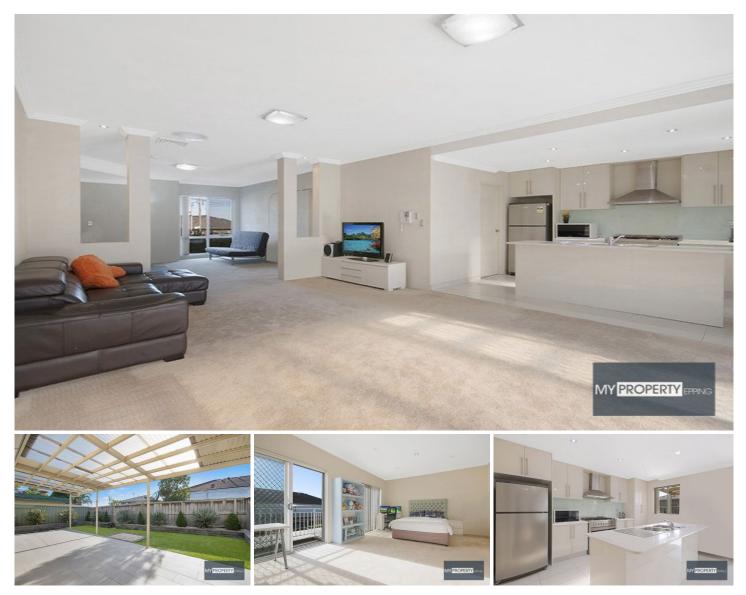

## 1/714-716 Forest Road PEAKHURST NSW

" JUST LISTED...REGISTER YOUR INTEREST "

ONE OF A KIND...LUXURY & ENORMOUS TERRACE HOME

Near New Oversized Terrace - Quality, Security & Location

The very first huge terraced home to be built in this area. The owners are now seeking a quality long term tenant.

Designed and built to the highest standards, this home offers you spacious free flowing living areas, a beautiful landscaped courtyard ideally suited for large gatherings and a basement garage that fits three cars with 2 separate storage areas. This definitely must be seen to believe! 4 🛤 2 🚔 3 🚘