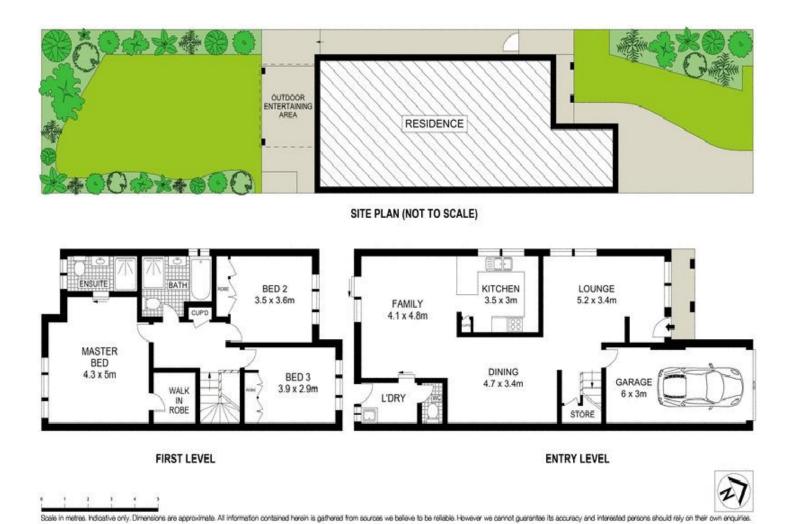

High points

Bright separate lounge room enjoys pleasant garden views

Flowing dining and casual living opens to the alfresco terrace

Beautifully presented rear level lawn with established

3 🛤 2 🚔 1 🚘

View : https://www.mypropertyepping.com.au/lease/nsw/ northern-suburbs/north-ryde/residential/semi-deta ched/5674904