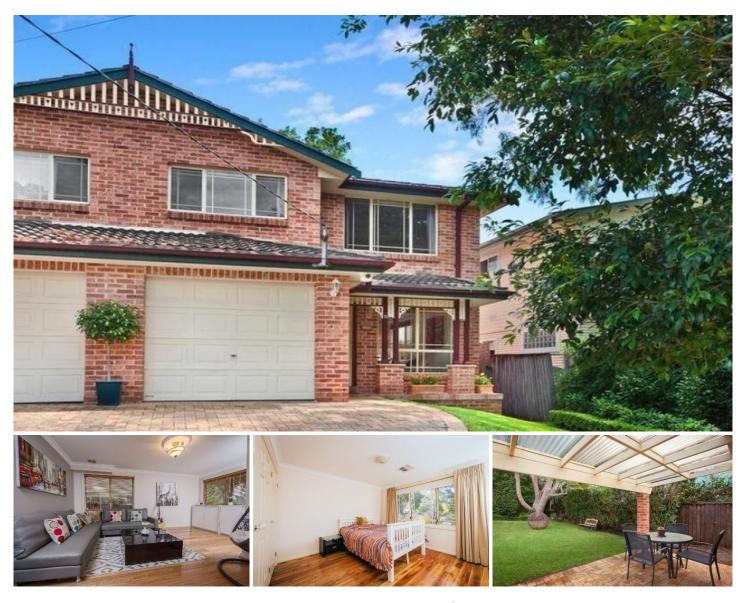

## 28B Beswick Avenue NORTH RYDE NSW

" JUST LISTED ... REGISTER YOUR INTEREST NOW "

QUALITY SPACIOUS LIVING IN A TRANQUIL STREET

Emphasizing style, quality and plenty of light, this duplex combines free flowing living spaces and idyllic outdoor areas creating an ideal atmosphere. It's tranquil street address is just a walk to all essentials.

High points

Bright separate lounge room enjoys pleasant garden views

Flowing dining and casual living opens to the alfresco terrace

Beautifully presented rear level lawn with established

3 🛤 2 🚔 1 🚘

View : https://www.mypropertyepping.com.au/lease/nsw/ northern-suburbs/north-ryde/residential/semi-deta ched/5674904