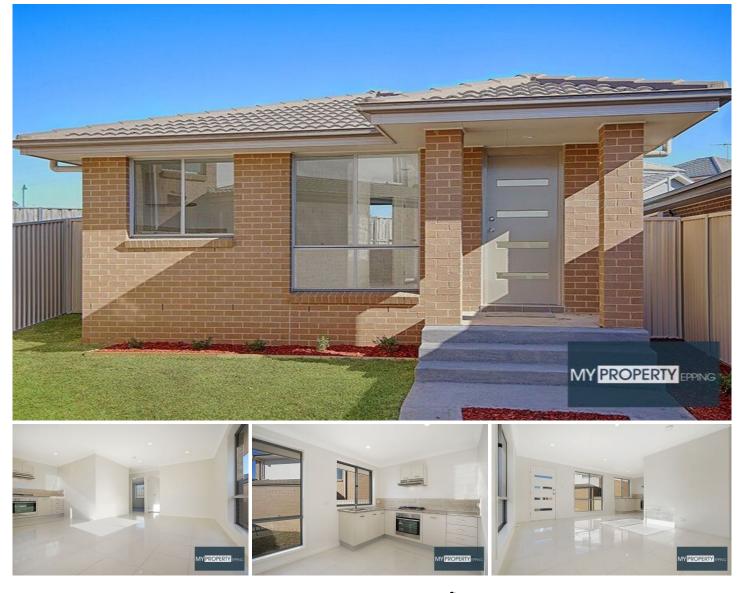

## 22A Peppercorn Place GLENWOOD NSW

BRAND NEW 2 BED HOME WITH OFF STREET CAR SPACE

Tucked away in one of the finest cul-de-sac's in the area is this unique and cosy 2 bedroom self contained home with its own front and rear grassed yards.

Together with its brilliant open plan living, quality finishing and bright interiors makes this brand new property stand out from the rest and is sure to be in hot demand now that it has hit the rental market.