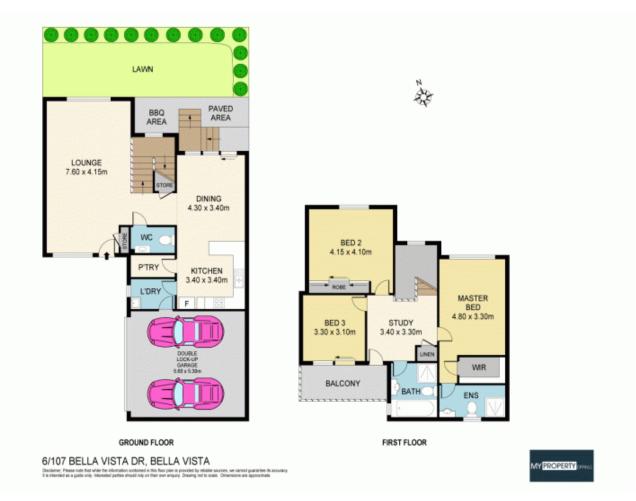

CEPTIONALLY PRESENTED HOME

Located for lifestyle a stroll to all amenities, this easycare townhome provides ultra-convenience in a small boutique garden setting. This contemporary designed townhouse is sure to impress the entire family.

Step into this townhouse and you enter into an engaging home which exudes absolute good taste. A neutral light colour scheme and plenty of natural sunlight makes this property extremely appealing.

As the location is its biggest asset, this complex is positioned next to popular "Bella Vista Village Centre " and KU Children's Centre. Most importantly, its in the desirable Matthew Pearce Public School's catchment area.



View : https://www.mypropertyepping.com.au/lease/nsw/ hills/bella-vista/residential/townhouse/5674933



Peter Horozakis (02) 9868 4888