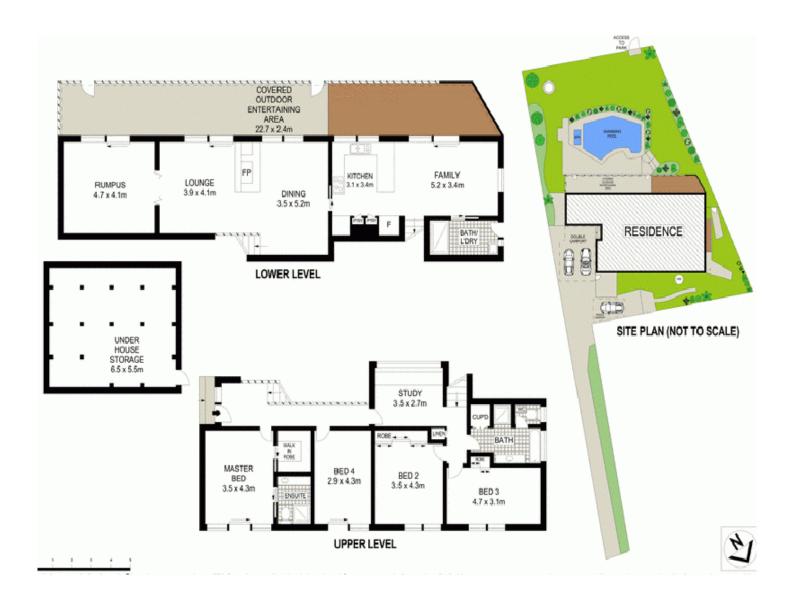

## 102 Old Castle Hill Road CASTLE HILL NSW

SUPERB FAMILY HOME...PRIVATE OASIS IN A CONVENIENT LOCALE

Peacefully positioned in a quiet locale backing James Greenwood Reserve is this beautifully presented family residence offering a relaxed lifestyle and plenty of space to live. It is close to schools, Castle Towers and public transport.

## **High Points**

Dual level layout, upper level for all bedrooms and lower level for the living areas

Lounge joint with Dining and Rumpus, all with floor to ceiling sliding doors leading onto the covered pergola