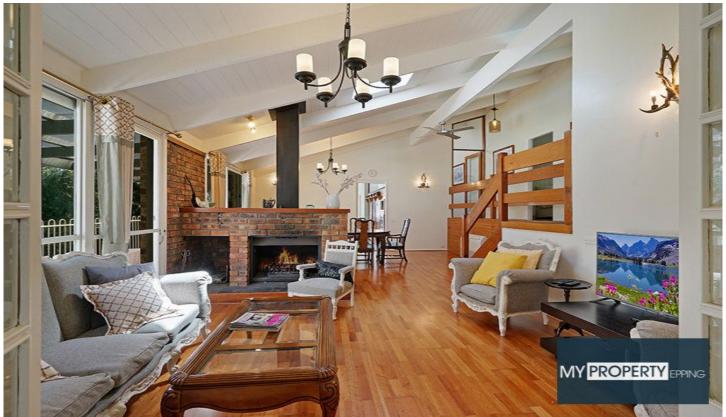

## **High Points**

Dual level layout, upper level for all bedrooms and lower level for the living areas

Lounge joint with Dining and Rumpus, all with floor to ceiling sliding doors leading onto the covered pergola