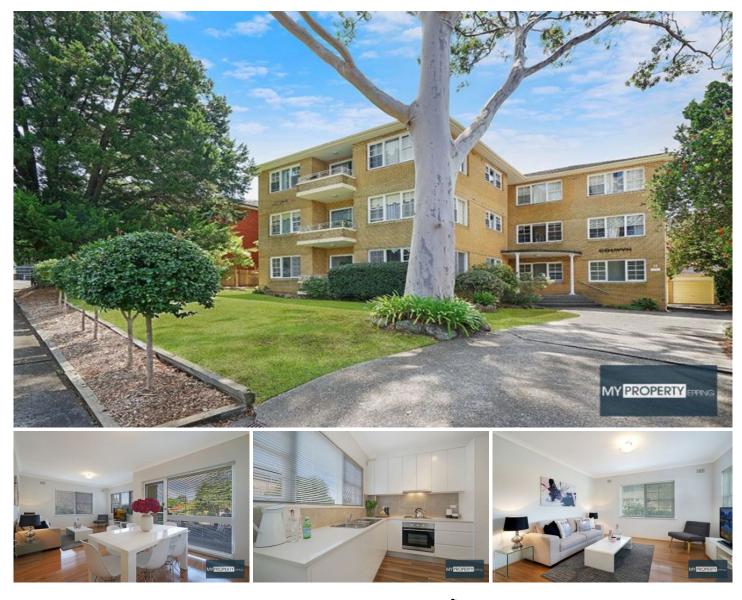

## 1/5 Maida Road Epping NSW

Luxurious designer apartment in prized locale.

Placed within the exclusive and boutique "Colwyn" apartments, this stunning home unit enjoys an engaging blend of inspired design elements and sumptuous easy-care comfort.

It reveals a flawless free-flowing layout purposely designed to optimise space, light and fabulous in-outdoor flexibility. Meticulously renovated and brimming with premium finishes throughout, this exceptional property is as much about lifestyle as it is about indulgence and will appeal to those buyers seeking the ultimate in designer suburban living.

Set in a small block of only 8 home units, this charmer is located just a short 5 minute stroll to the heart of Epping.

2 🎮 1 🚔 1 🚘

**Price :** \$ 725,000

View : https://www.mypropertyepping.com.au/sale/nsw/ northern-suburbs/epping/residential/unit/5675010