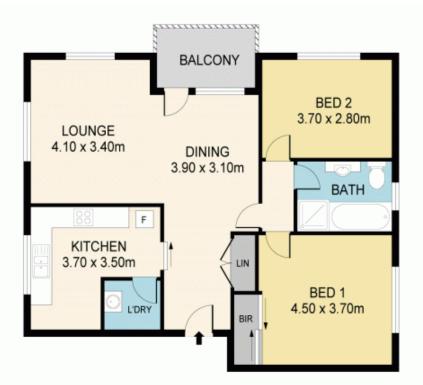

## 1/5 MAIDA RD, EPPING

Disclaimer; Please note that while the information contained in this floor plan is provided by reliable sources, we cannot guarantee its accuracy. It is intended as a guide only. Interested parties should rely on their own enquiry. Drawing not to scale. Dimensions are approximate. MY PROPERTY EFFING