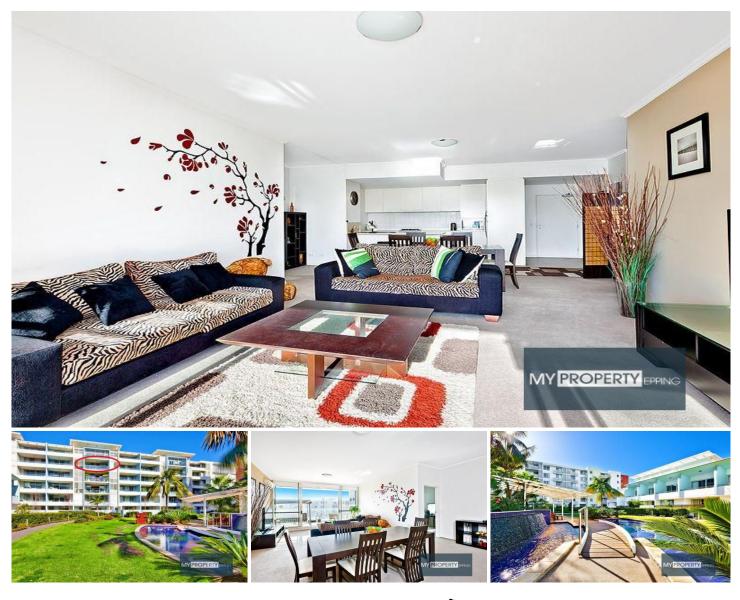

## Landlord seeking a long term tenant!

Feel like your on holidays every day of the year in this over-sized seventh floor security apartment, perfectly located in "The Waterfront" resort style complex and offering high ceilings throughout plus a total area of 150sqm.

**High Points** 

Two double-bedrooms with built ins, master with ensuite

Spacious open plan lounge & dining with air conditioning flowing to a generous north facing balcony