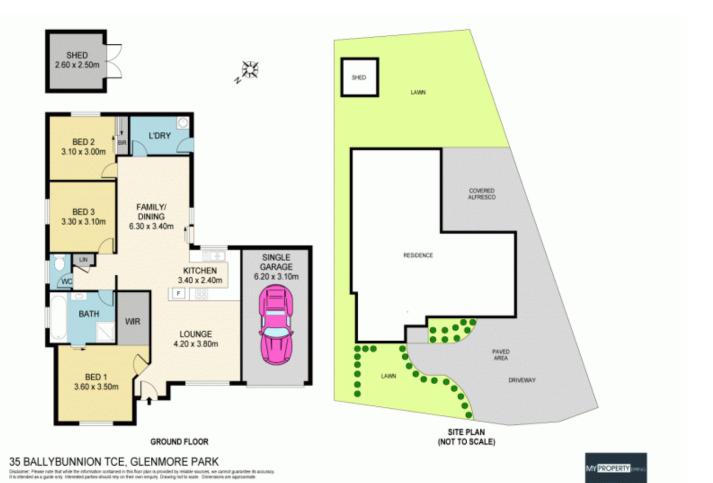

## 35 Ballybunnion Terrace Glenmore Park NSW

Family haven with desirable park setting.

Arguably one of the more popular and quiet pockets of Glenmore Park, this family residence offers picturesque park views over Surveyors Creek Softball Facility.

Offering a commanding presence on a generous 438.1sqm of affordable real estate, be inspired by its peaceful surrounds, ideal family neighbourhood and bright northerly aspect. Move straight in or keep the current long term