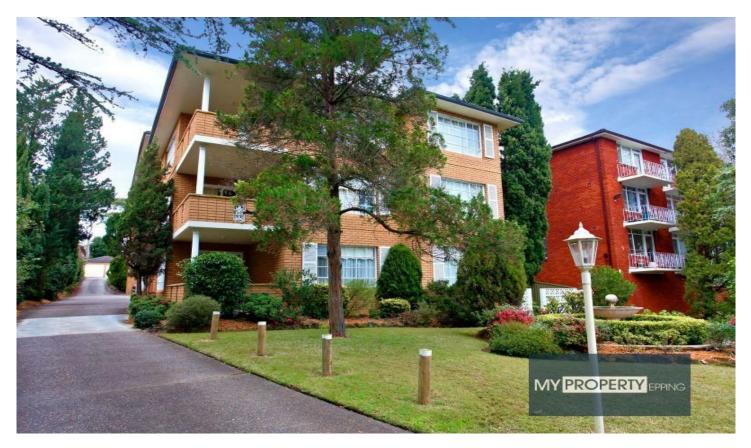

## 10/40 Cambridge Street Epping NSW

2 🍋 1 🚔 1 🚘

Simply sublime apartment in exclusive complex.

Impressive renovated security apartment is perfectly located in a gorgeous colonial style complex right at the rear of the building.

Nestled in the highly sought after 'East side' of Epping, you will be impressed with this 2 bedroom apartment that has sun-drenched, spacious & renovated interiors.

BLUE RIBBON LOCALE: Offering you total convenience with location being the main key, this property is only a few hundred metres to Epping railway station, buses, restaurants, cafes, parkland and great local schools. Everything you need just around the corner!

**High Points** 

As new paint, as new bathroom & mirrored built-in wardrobe

Security intercom on entry, elevated ground floor at rear of complex with picturesque outlook

Over-sized L-shaped open plan lounge & dining area leading out onto an entertainers balcony