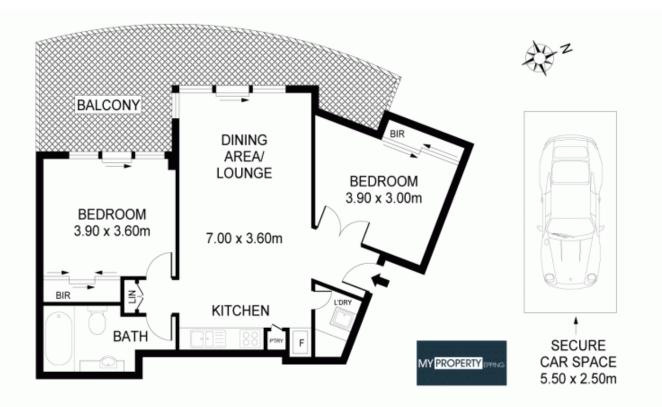

This 2 bedroom security apartment enjoys a light filled floor plan with a large timber deck, a perfect setting for relaxing or entertaining in style.

2 🕒 1 📛 1 🗬

**View :** https://www.mypropertyepping.com.au/lease/nsw/inner-west/wentworth-point/residential/apartment/5675033

## 16/27 BENNELONG PARK WAY, WENTWORTH POINT Measurements are approximate. Not to Scale. For illustrative purposes only.