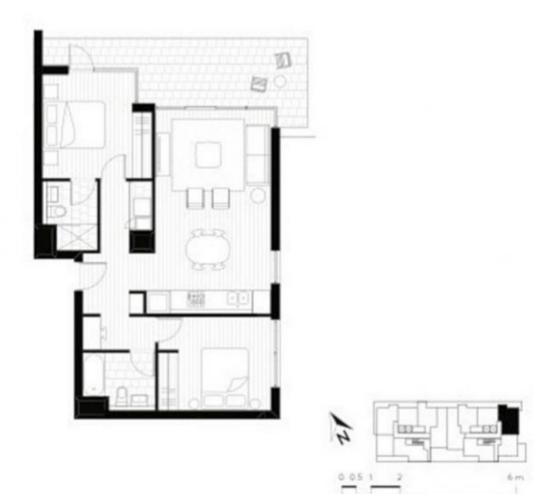

Perfectly located in the 'Adelaide' Building in Macquarie Park Village, the apartment is available for viewing, enter from 110 Herring Rd and follow directions to Adelaide Building.

Impressive, this as new apartment offers featuring 2 beds, 2 baths, 1 security car space & 1 storage unit. The near new complex also consists of picturesque landscaped gardens & stunning pool area that will definitely impress you.

2 🗀 2 🔓 1 😭

Building Size: 93 sqm

View : https://

: https://www.mypropertyepping.com.au/l ease/nsw/northern-suburbs/macquarie-p ark/residential/apartment/5675274

Peter Horozakis (02) 9868 4888

Jimm Nestoras (02) 9868 4888