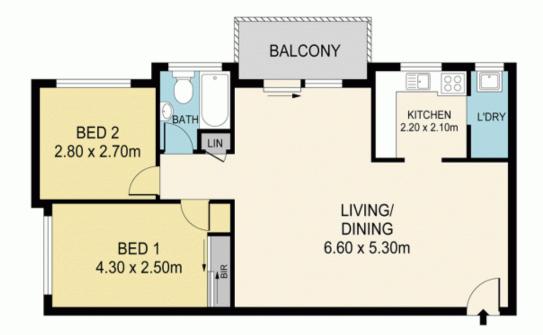

## 13/36 Luxford Road Mount Druitt NSW

Renovated, Quietly positioned at rear, Opposite Westfield Shops & Station.

Call Peter Horozakis on 0402 870 202 or Jimm Nestoras on 0435 366 760.

Providing an opportunity that presents as an ideal rental property, this first floor double brick security apartment is perfectly located at the rear of the complex & combines a practical floor plan, spacious open plan living spaces, renovated interiors & an abundance of natural sunlight (North-East aspect) & lock-up garage makes it extremely appealing in today's market.

With its Blue Ribbon locale being one of its biggest assets, it is virtually a few footsteps from Westfield shopping centre (directly opposite), public transport such as Mount Druitt

2 📭 1 🖺 1 😭

Building Size: 81 sqm