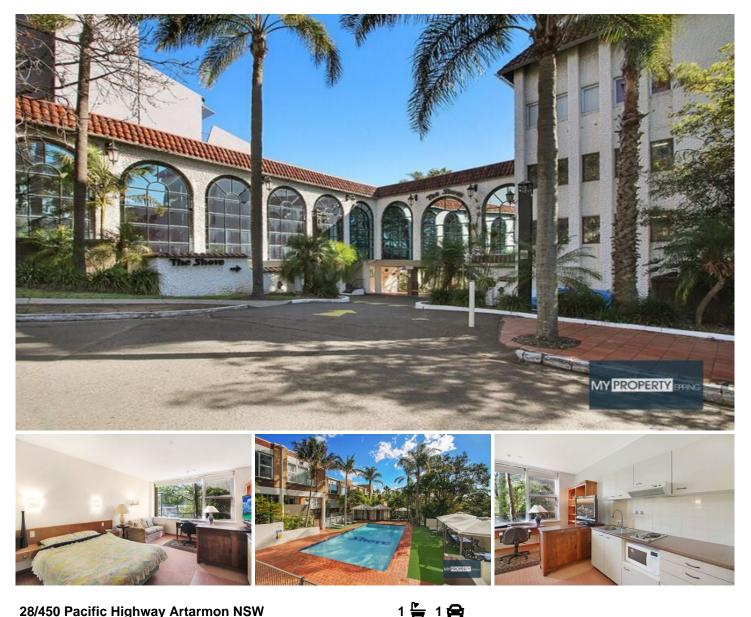

## 28/450 Pacific Highway Artarmon NSW

Fully Furnished Studio with Parking & Great Amenities in Popular Complex.

This great renovated studio offers quiet, convenient living for the renter who is looking for exceptional value & a long term tenancy.