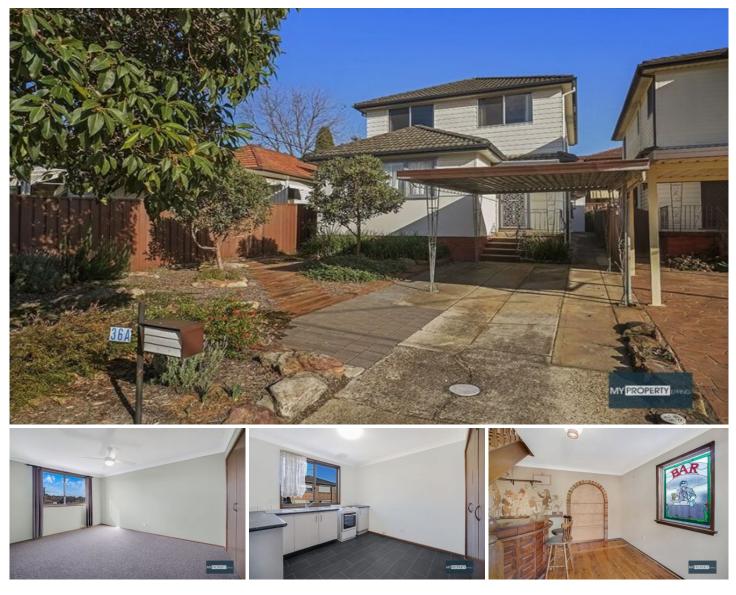

## 36a First Avenue Berala NSW

Exceptional Value Home with All Bills Included.

Set in the ever popular Avenues of "Berala", this very comfortable two bedroom upstairs flat is situated on the high side of the street which is absolute perfect as it offers a gorgeous district & bright outlook.

Occupying the upstairs part of this home, the entrance is located at the rear and is totally private. We are privileged to represent this landlord and we are seeking a quality long term tenant that will appreciate what this beautiful flat has to offer.

With its "Blue Ribbon" locale being one of its biggest assets, it is only a short stroll to Berala train station, Lidcombe CBD, easy access to schools and shops nearby (Woolworths). Everything you need just around the corner!