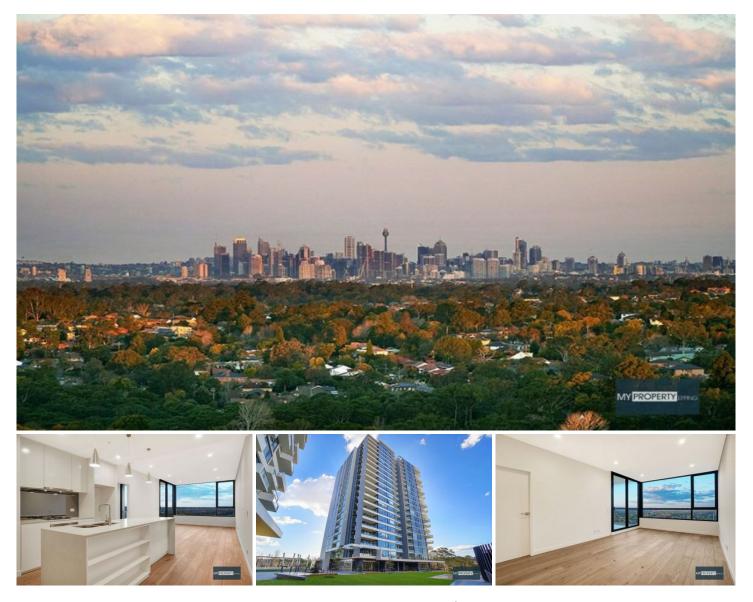

## Level 18/1801/22 Cambridge Street Epping NSW

Spectacular Uninterrupted City & Harbour Bridge Views - Simply Stunning 18th Floor New Apartment.

"Tower A" - meet downstairs at lobby area.

Boasting uninterrupted panoramic views that overlook the Harbour Bridge, Sydney CBD and surrounding suburbs, be enthralled with this most amazing apartment which is located on the 18th floor within brand new development "Poly Horizon".

On behalf of our valued client, MyProperty Epping is thrilled to offer you this exceptional opportunity to acquire this sublime 2 bedroom security apartment that is rarely offered on the rental market and we strongly encourage you to inspect & be amazed as we are seeking a quality long term tenant.