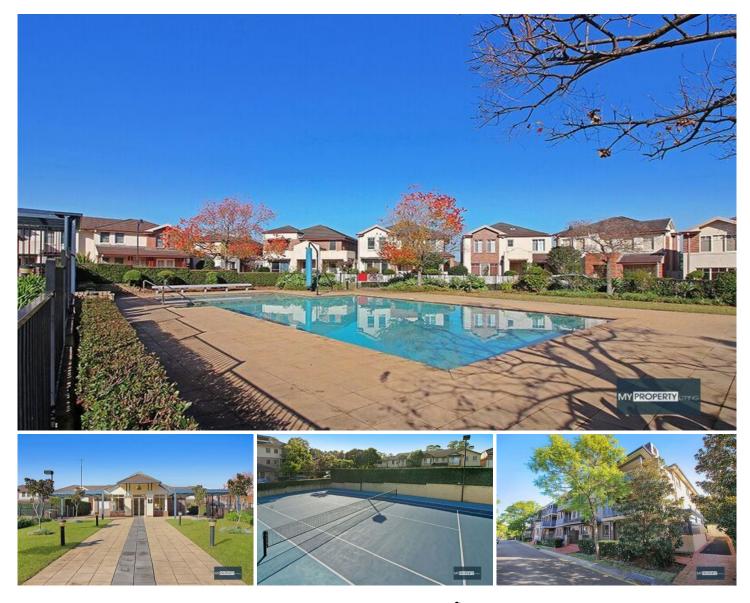

The complex consists of a stunning swimming pool (with kids pool), 2 x BBQ areas, Championship sized tennis court & Clubhouse with kitchenette, table tennis table, picnic tables/chairs & a children's playground. Everything that a family requires!