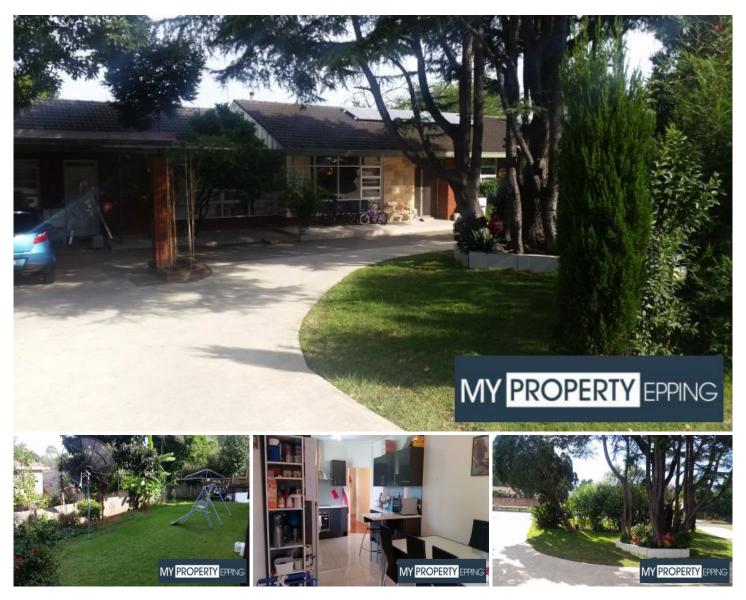

## 750C Pennant Hills Road Carlingford NSW

Versatile Living with Updated Finishing, Carlingford West & Carlingford High Catchment.

Landlord is seeking a quality long term tenant...be quick to inspect & apply!

This large and renovated 4 bedroom house offers versatile living options for the large family.

**High Points** 

Murray Farm Public School Catchment Area

High ceilings and timber flooring throughout

King sized master room with ensuite, walk-in, air-conditioning and its own study