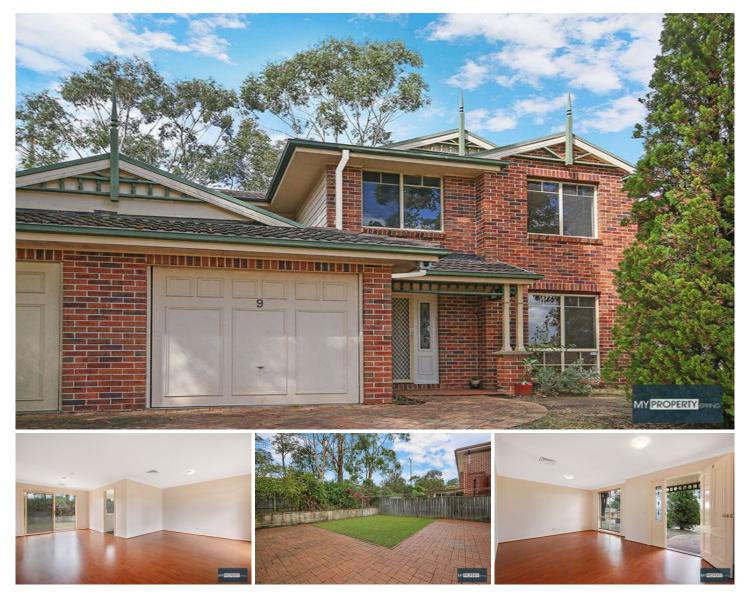

## 9 Greenmount Way Mount Colah NSW

Modern Family Home in Peaceful Setting - Pet Friendly.

Located in a quaint cul-de-sac close to Asquith Golf Club and within a stroll of local shops, Mount Colah train station, Hornsby bus line and Asquith Girls & Boys School, this freshly painted and immaculate double storey home is a real gem and the landlord is seeking a quality long term tenant.

**High Points** 

Recently painted with floating floor boards throughout the entire home with ducted air-conditioning

3 spacious bedrooms, two with built-ins and a desirable park outlook from the second bedroom