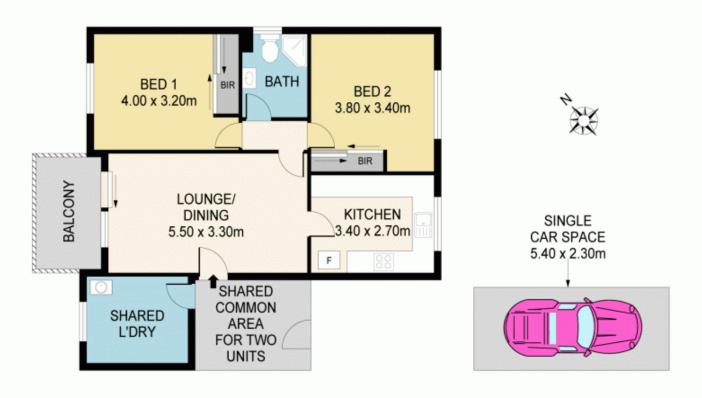

## 21/446 PACIFIC HIGHWAY, LANE COVE NORTH Disclaimer; Please note that while the information contained in this floor plan is provided by reliable sources, we cannot guarantee its accuracy. It is intended as a guide only. Interested parties should rely on their own enquiry. Drawing not to scale. Dimensions are approximate.