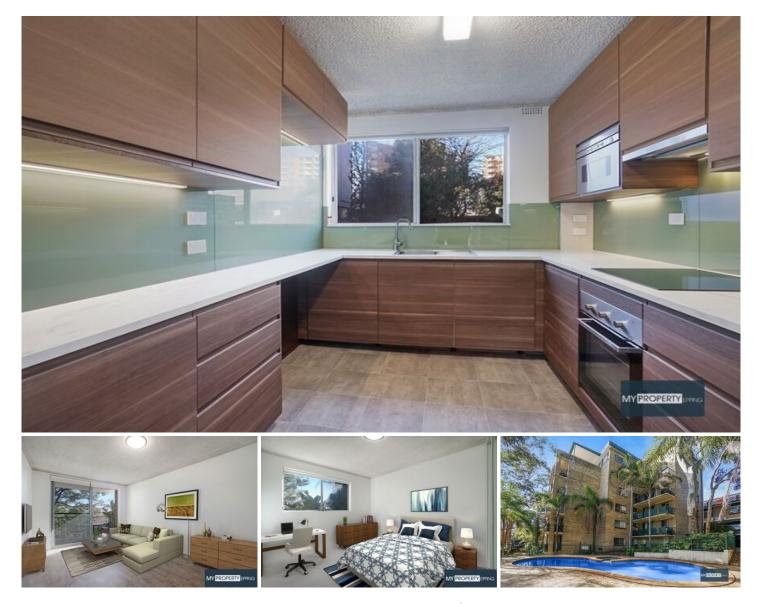

## 21/446 Pacific Highway Lane Cove North NSW

Meticulously Renovated to the Highest Order.

Perfectly positioned at the rear in this tightly held and popular 'Parkview' complex, this completely renovated 2 bedroom security apartment enjoys the convenience of a very central location with the peace and tranquility of a leafy bush-land aspect, truly amazing!

Nestled well back from the highway on the first floor of a small block that consists of 36 well-maintained home units, its remarkably quiet address is one of it's biggest attractions yet it is so close to Artarmon station (1km), Lane Cove Village (1.2km), cafes, restaurants, the Bus Interchange, motorway/freeway, schools and parks. Everything you need just around the corner!

Parkview Apartments is a security building on a battleaxe

2 🎮 1 🚰 1 🚘

View : https://www.mypropertyepping.com.au/lease/nsw/ north-shore-lower/lane-cove-north/residential/unit /5675322

Peter Horozakis (02) 9868 4888