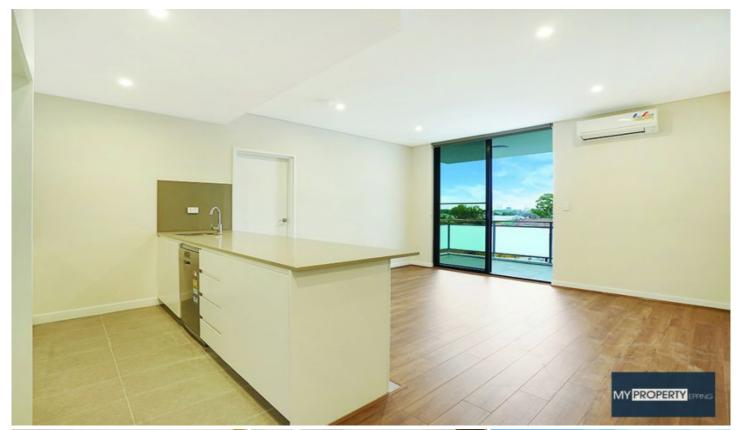

## 9/51-53 Loftus Crescent Homebush NSW

Luxurious Designer Apartment - Walk to Station & Shops.

Architecturally designed"Tianna" to provide ultra modern living at its very best in a small boutique block that is only 1 year young.

This most impressive North-East facing security apartment is located on the desirable first floor facing the common BBQ area within the complex and away from the railway station.

Its most perfect locale allows all tenants to have easy access to the station, shops and popular Flemington markets. The building also consist of a designated visitors parking level which is rarely seen in apartment living.