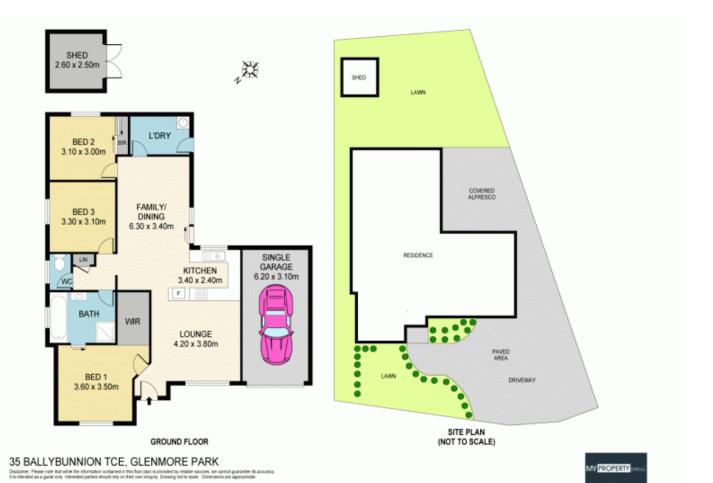

Offering a commanding presence on a generous 438.1sqm of land, be inspired by its peaceful surrounds, ideal family

3 📭 1 🔓 2 😭

**View :** https://www.mypropertyepping.com.au/lease/nsw/ western-sydney/glenmore-park/residential/house/ 5675339