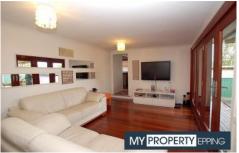

Set in the heart of Lurnea, the property features timber floorboards throughout, built-in wardrobes in 3 bedrooms, beautiful timber floating study desk at entrance, a gorgeous modern bathroom with large spa bath and separate shower, separate dining area, solid gourmet kitchen with stone bench tops together with a breakfast bar, dishwasher, walk in pantry and stainless steel appliances.