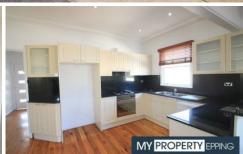

Set in the heart of Lurnea, the property features timber floorboards throughout, built-in wardrobes in 3 bedrooms, beautiful timber floating study desk at entrance, a gorgeous modern bathroom with large spa bath and separate shower, separate dining area, solid gourmet kitchen with stone bench tops together with a breakfast bar, dishwasher, walk in pantry and stainless steel appliances.