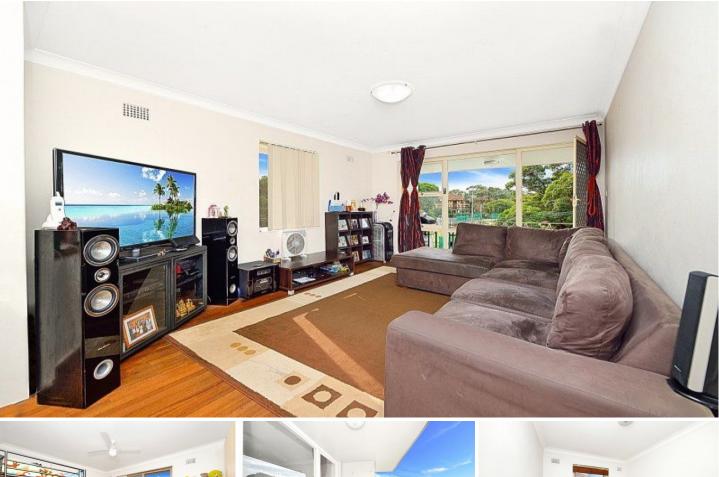

## 14/12-18 Morwick Street Strathfield NSW

Desirable Unit with Timber Floors - Walk to Rail & Shops.

Perfectly positioned high on the top floor with uninterrupted views over the tennis centre, this north facing apartment is great value and is a must to inspect!

This over sized apartment is only a short stroll to Strathfield's bustling strip of cafes, shops, restaurants and amenities. Everything you need just around the corner!

Unreserved parking available at the rear of building.

**High Points** 

District and tennis court views

Bright interiors throughout, recently painted

View : https://www.mypropertyepping.com.au/lease/nsw/ inner-west/strathfield/residential/unit/5675357

Jimm Nestoras (02) 9868 4888