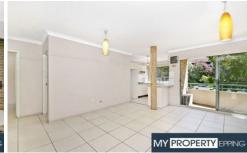

**High Points** 

Two generous size bedrooms, main with built in robe

Tiled floor throughout

Light filled living and dining area opens out to leafy outlook

Gas cooking kitchen with ample cabinetry

2 📭 1 🔓 1 😭