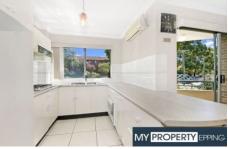

**High Points** 

Two generous size bedrooms, main with built in robe

Tiled floor throughout

Light filled living and dining area opens out to leafy outlook

Gas cooking kitchen with ample cabinetry

2 📭 1 🔓 1 😭