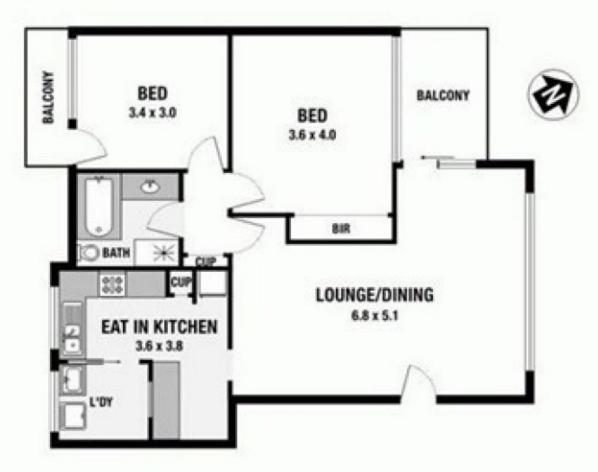

Nestled in the highly sought after 'East side' of Epping, you will be impressed with this 2 bedroom apartment that has sun-drenched, spacious & renovated interiors.

BLUE RIBBON LOCALE - Offering you total convenience with location being the main key, this property is only a few hundred metres to Epping railway station, buses, restaurants, cafes, parkland and great local schools.