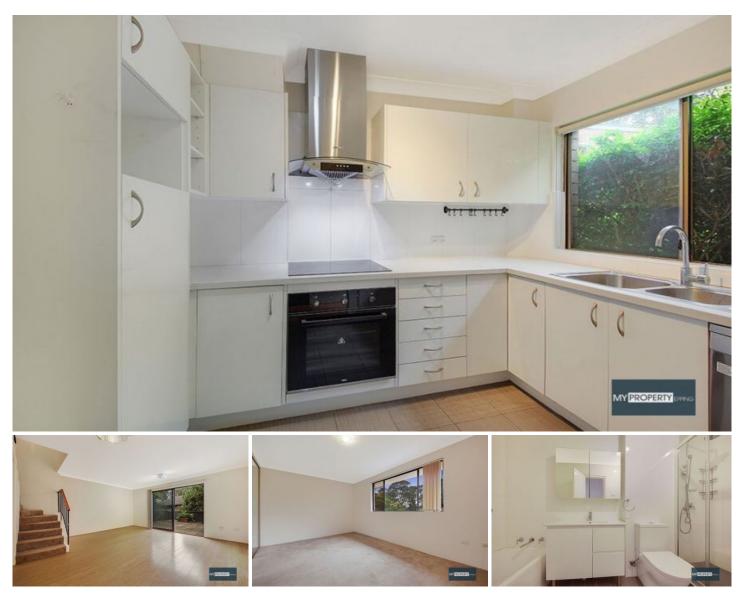

## 21/22-24 Taranto Road Marsfield NSW

Freshly Painted Private Townhouse with Floorboards & AC.

Nestled in a blissful and idyllic setting, this quality end-of-row townhouse offers renovated interiors, comfort and space in a very handy location.

Freshly painted throughout, this home boasts built-in-robes to both bedrooms, a guest toilet downstairs and a large private paved courtyard great for entertaining in or to relax in its leafy garden surrounds.

**High Points** 

Full brick townhouse with only one common wall

Freshly painted with floating floor boards & new a/c to be installed in master bedroom

- 2 🎮 1 🚔 1 🚘
- View : https://www.mypropertyepping.com.au/lease/nsw/ northern-suburbs/marsfield/residential/townhouse /5675365