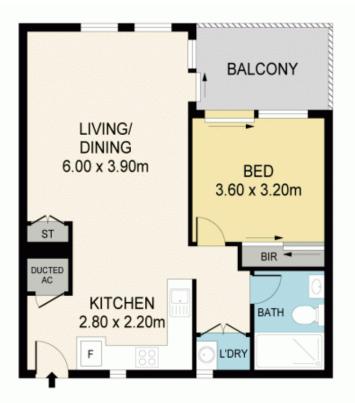

## 1 🚐 1 🖺 1 🖨

Building Size: 73 sqm

View : https://v

: https://www.mypropertyepping.com.au/lease/nsw/eastern-suburbs/rosebery/resi

dential/apartment/5675379

Peter Horozakis (02) 9868 4888

Jimm Nestoras (02) 9868 4888