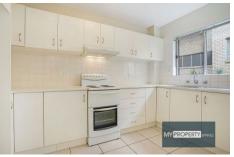

## 2/47 Doomben Avenue Eastwood NSW

Renovated 2 Bed Unit - Short Walk to Station & Shops.

It is a renovated 2 bed unit in a very convenient locale, only short walk to Eastwood station/shops.

The kitchen is updated, new lighting, new carpet and new paint throughout, the main bedroom has a built-in robe and it opens onto to a balcony.