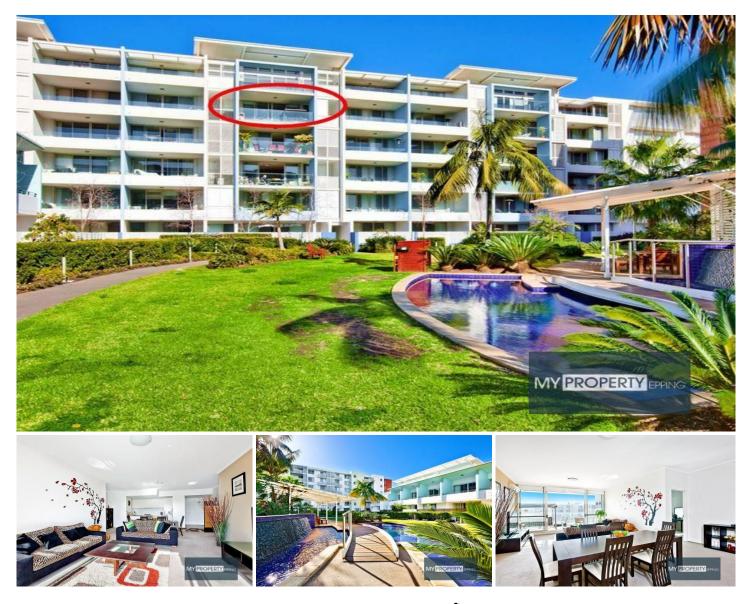

## 752/5 Baywater Drive Wentworth Point NSW

Landlord seeking a long term tenant!

Feel like your on holidays every day of the year in this over-sized seventh floor security apartment, perfectly located in "The Waterfront" resort style complex and offering high ceilings throughout plus a total area of 150sqm.

**High Points** 

Two double-bedrooms with built ins, master with ensuite

Spacious open plan lounge & dining with air conditioning flowing to a generous north facing balcony

Sleek modern kitchen with stone bench tops, stainless steel appliances, internal laundry