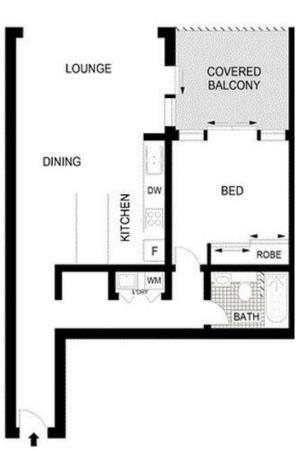

407/72-74 GORDON CRESCENT, LANE COVE NORTH INTERNAL DIMENSIONS INCL. BALCONY: 68 SQM (APPROX.)