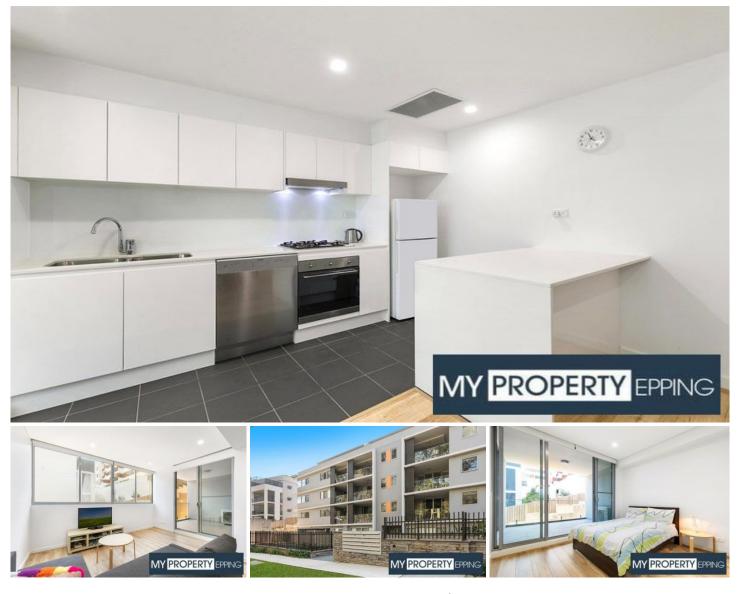

## 407/72-74 Gordon Crescent Lane Cove NSW

Luxurious Apartment - Fridge, Washer, Dryer all Included - Lane Cove North address.

Landlord is seeking a quality long term tenancy...be quick to inspect!

Peacefully positioned opposite leafy Batten Reserve in the as-new 'Serene' contemporary development, this executive 1 bedroom apartment offers spacious, open-plan living and alfresco entertaining in designer style.

Flooded with natural light and filled with quality inclusions, it promises an effortless lifestyle, moments to transport, shops and cafés, or an outstanding investment with excellent rental potential.