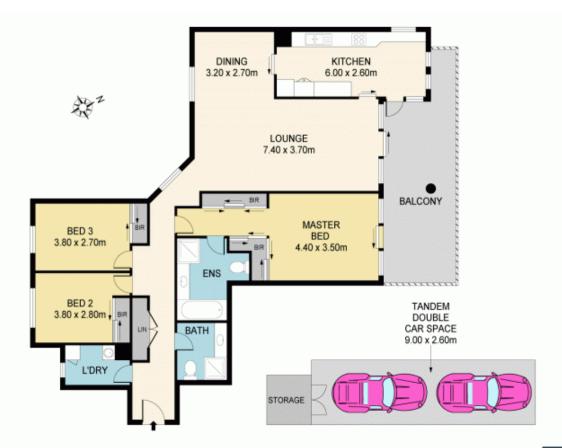

## 901/81 GRAFTON ST, BONDI JUNCTION

Disclaimer; Please note that while the information contained in this floor plan is provided by reliable sources, we cannot guarantee its accurate its intended as a guide only. Interested parties should rely on their own enquiry. Drawing not to scale. Dimensions are approximate