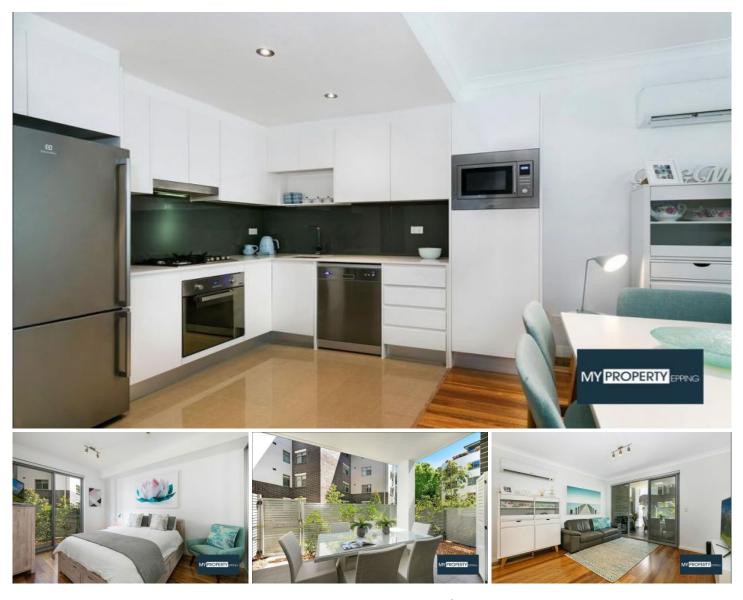

## 212-216 Mona Vale Road St Ives NSW

Quality Garden Apartment in Rosedale Complex - Pet Friendly.

BLOCK B: access from Mona Vale Road - public car park next to complex for open home inspections.

Well built & located in the popular Rosedale, this generously proportioned unit boasts high quality finishes throughout. It relishes a peaceful sun filled position in the middle of the complex, just moments from schools, public transport, shops & cafes. Everything you need just around the corner!

**High Points** 

North light graces the living area via floor to ceiling windows

1 🛤 1 🚔 1 🚘

View : https://www.mypropertyepping.com.au/lease/nsw/ north-shore-upper/st-ives/residential/apartment/5 675408