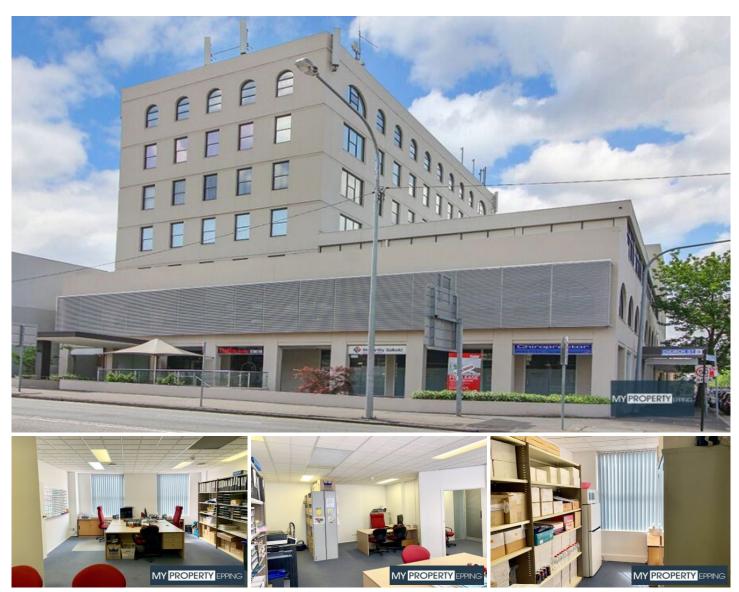

## Level 2, 2/410 Church Street Parramatta NSW

Deluxe Corporate Office = 50 sqm with Security Car Space (1) Months Free Rent.

This is an ideal starter for any professional to move straight in and start business trading.

In excellent condition with a huge open plan layout as well as a separate office, this is an ideal opportunity to relocate your business to a busy and popular locale in Parramatta.

Office is available from the 1st of August 2019 (approx)...Terms Negotiable, landlord is seeking a quality long term tenant.

## **High Points**

- Very affordable office approximately 50sqm

**Building Size**: 50 sqm

View : https://www

: https://www.mypropertyepping.com.au/l ease/nsw/parramatta/parramatta/comme

rcial/offices/5675420