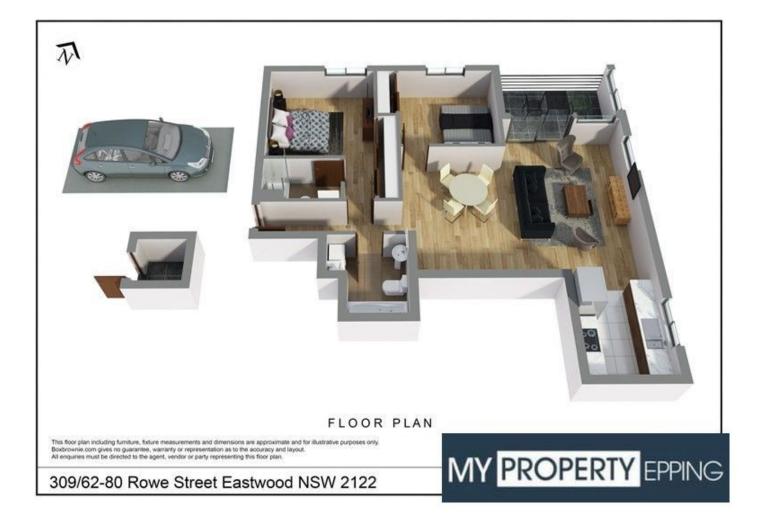

## 309/62-80 Rowe Street Eastwood NSW

Quality & Sunny Modern Apartment with Bamboo Flooring.

Landlord is seeking a quality tenant, be quick to inspect and apply!

Eastside Garden is a near new complex conveniently located in the heart of Eastwood's main shopping and transport precinct.

Offering the ultimate in urban convenience, this quality security apartment sits privately above shops, cafes, supermarkets (ALDI) and underground parking.

World class urban design and landscaped podiums, Eastside Garden residents can enjoy privacy and security as well as maximum natural light and air flow to their home. 2 🎮 2 🚔 1 🚘