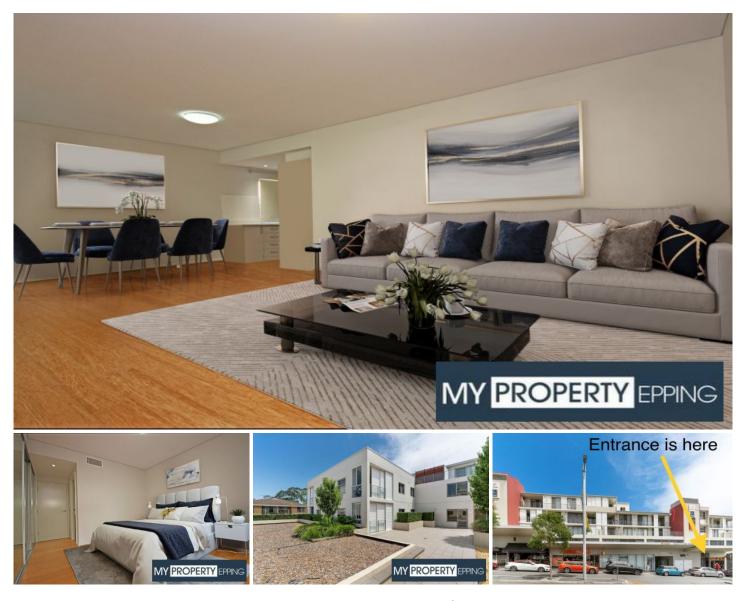

## 309/62-80 Rowe Street Eastwood NSW

Quality & Sunny Modern Apartment with Bamboo Flooring.

Landlord is seeking a quality tenant, be quick to inspect and apply!

Eastside Garden is a near new complex conveniently located in the heart of Eastwood's main shopping and transport precinct.

Offering the ultimate in urban convenience, this quality security apartment sits privately above shops, cafes, supermarkets (ALDI) and underground parking.

World class urban design and landscaped podiums, Eastside Garden residents can enjoy privacy and security as well as maximum natural light and air flow to their home. 2 🎮 2 🚔 1 🚘