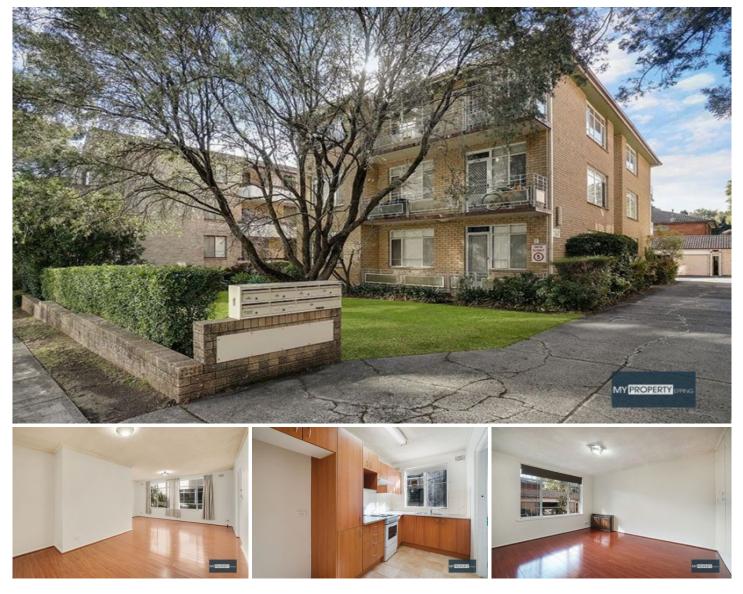

## 2/1-3 Chester Street Epping NSW

Totally Convenient & Immaculate Apartment with Floorboards.

Landlord is seeking a quality long term tenancy who will treat this home like it was their own!

Located right in the heart of Epping, this ground floor apartment provides an easy and convenient lifestyle. Ideal for families and couples alike, the light and bright residence has a variety of local facilities at its doorstep, from schools to local transport.

**High Points** 

Full brick construction

Sun-filled (north facing) & spacious open plan L-shaped

View : https://www.mypropertyepping.com.au/lease/nsw/ northern-suburbs/epping/residential/unit/5675457

Peter Horozakis (02) 9868 4888