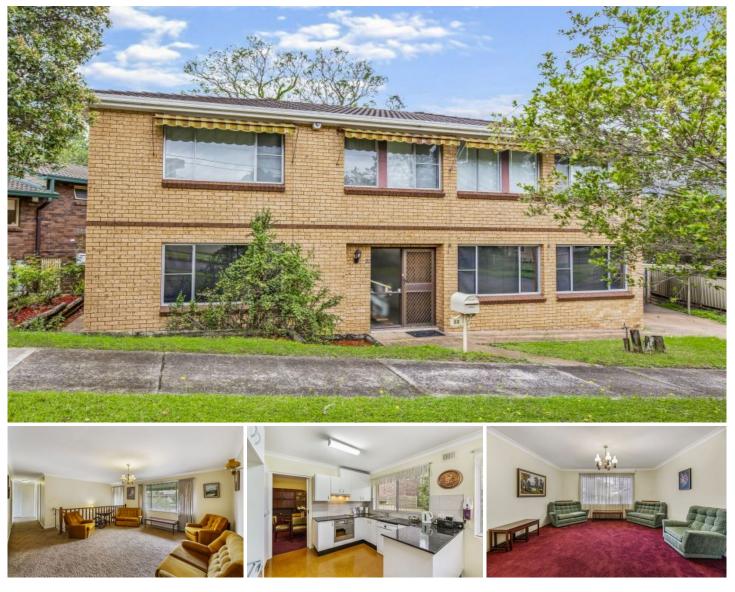

## 22 Watt Avenue Ryde NSW

Spacious 2 storey, 4 bedroom home with 2 bathrooms, modern kitchen.

Lots of living - Lounge, separate dining, family room, rumpus and a large study area. double garage and double carport.