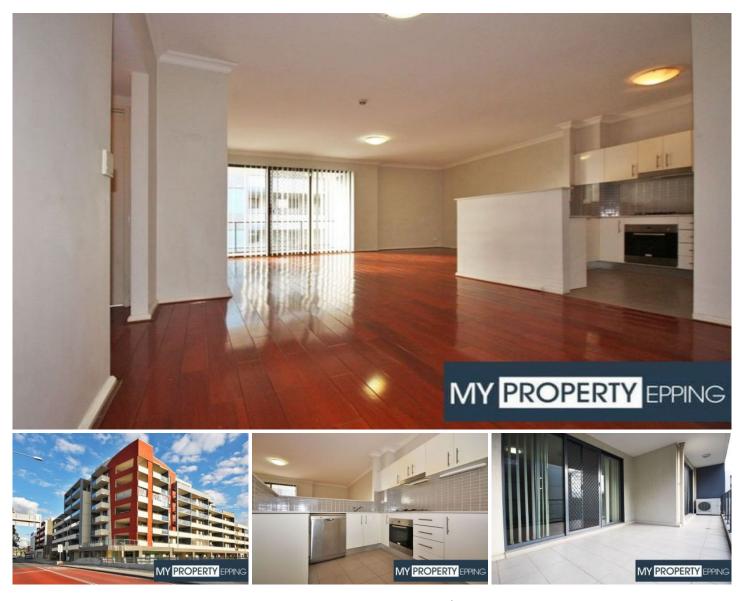

Exceptionally large 3 bedroom security apartment that is perfectly located featuring quality timber flooring throughout.

This convenient apartment is situated on the second floor overlooking the picturesque landscaped gardens.

Its rare to find an apartment that ticks all the boxes, this

3 🛤 2 🚔 2 🚔

| <b>Building Size</b> | : 128 sc |
|----------------------|----------|
| Land Size            | : 158 so |

qm qm

View

: https://www.mypropertyepping.com.au/l ease/nsw/parramatta/westmead/resident ial/apartment/5675474