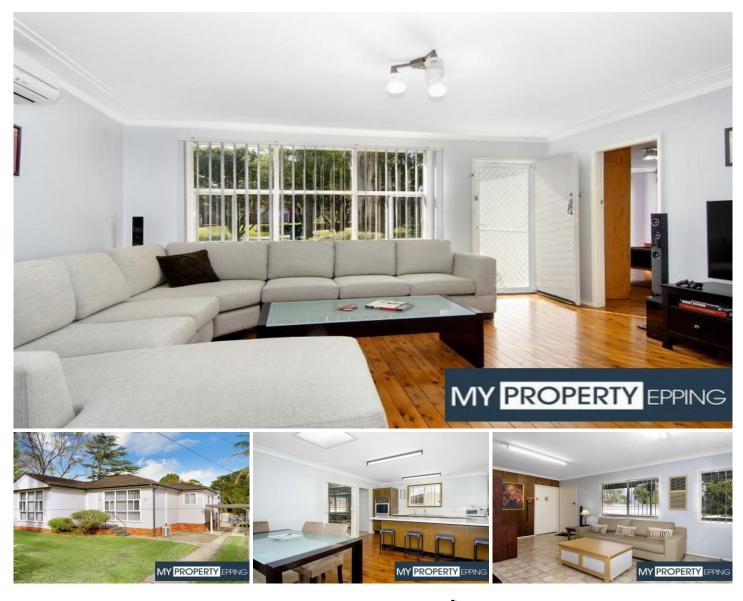

Internally you will love the polished timber floors, separate lounge, dining & additional family room at the rear. Light

4 🍋 1 🚔 1 🚘

View : https://www.mypropertyepping.com.au/lease/nsw/ canterburybankstown/picnic-point/residential/hou se/5675476