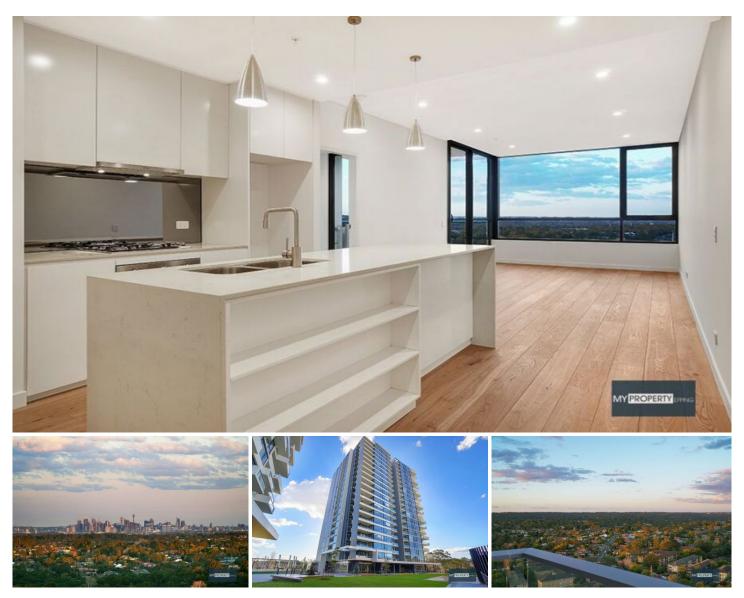

Boasting uninterrupted panoramic views that overlook the Harbour Bridge, Sydney CBD and surrounding suburbs, be enthralled with this most amazing apartment which is located on the 18th floor within this near new development "Poly Horizon".

On behalf of our valued client, MyProperty Epping is thrilled to offer you this exceptional opportunity to acquire this sublime 2 bedroom security apartment that is rarely offered on the rental market and we strongly encourage you to inspect & be amazed.