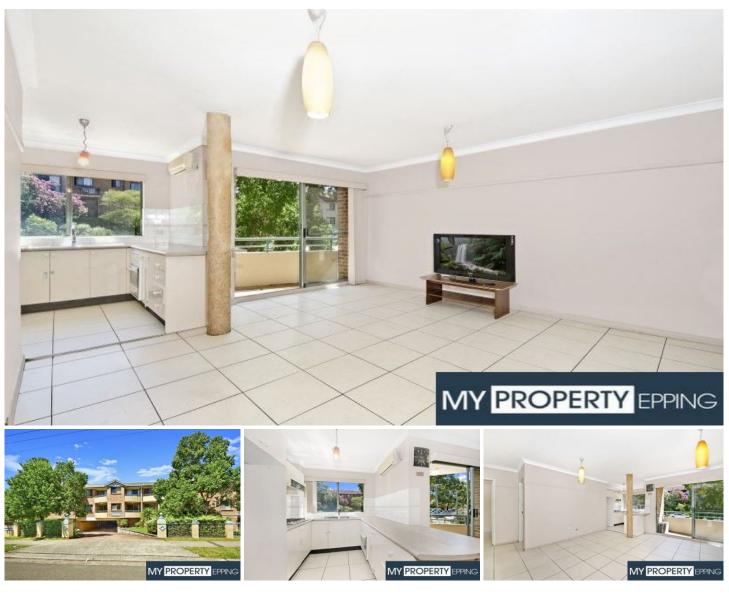

## 2/38-40 Lane Street Wentworthville NSW

Convenient 2 Bedroom Apartment.

This bright and modern apartment is perfectly positioned in an excellent whisper quiet locale only minutes to schools, Wentworthville shopping plaza and public transport. Everything you need just around the corner!

**High Points** 

Two generous size bedrooms, main with built in robe

Tiled floor throughout

Light filled living and dining area opens out to leafy outlook

Gas cooking kitchen with ample cabinetry

View : https://www.mypropertyepping.com.au/lease/nsw/ parramatta/wentworthville/residential/apartment/5 675502