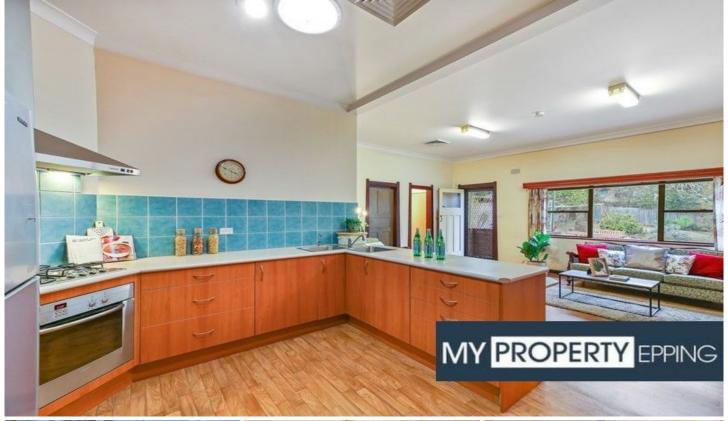

Traditional in style together with sandstone paving, this popular Bungalow is sure going to impress all families seeking a lovingly cared for home with original detailed ornate ceilings, cornices, feature timberwork and a large child friendly backyard.