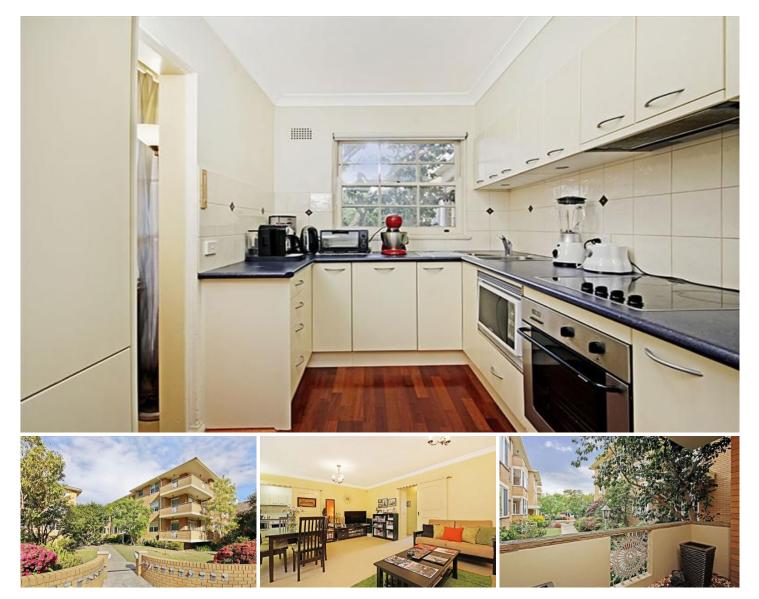

## 7/58-60 Oxford Street Epping NSW

Highly Convenient in One of Epping's Finest Complex's.

Landlord is seeking a quality long term tenancy...be quick to inspect.

Situated right in the heart of Epping amongst quality cafes, restaurants, schools and Epping train station, its highly convenient location is extremely attractive to all parties, promising a convenient lifestyle.

This particular complex is renowned for its established and well maintained gardens. Perfectly positioned within an attractive security complex, this 2 bedroom ground unit has so much to offer you. 2 🎮 1 🚔 1 🚘