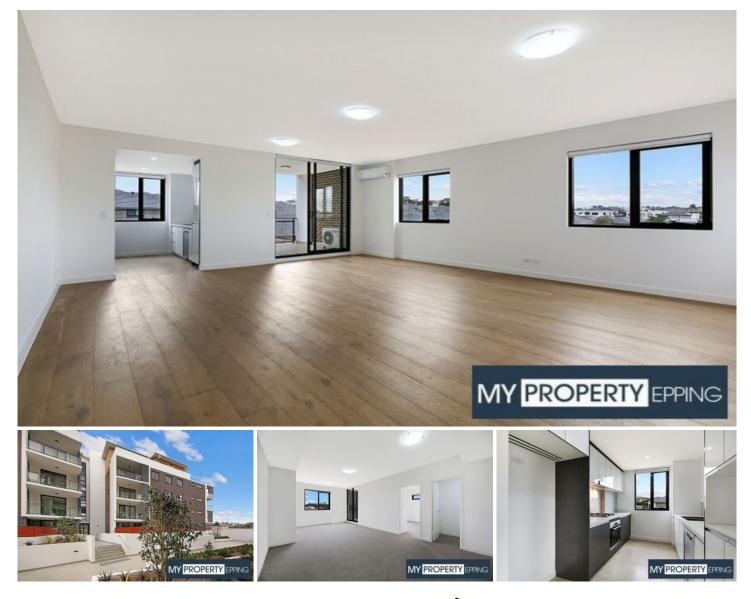

## 210/4 Gerbera Place Kellyville NSW

Biggest Apartment you will Ever See - 2 Spacious Living Rooms.

MASKS MUST BE WORN AT INSPECTION UPON ENTRY.

Directions: Driving on Old Windsor Rd, turn onto Balmoral Rd and drive approx. 200m down and turn left into driveway for new complex (directly opposite 86 Balmoral Rd).

Landlord is seeking a quality long term tenant...be quick to apply!

Absolutely spacious and unique as NEW 2 bedroom apartment with two living rooms and separate study room featuring two sun-drenched balconies and separate formal 2 🛤 2 🚔 2 🚘