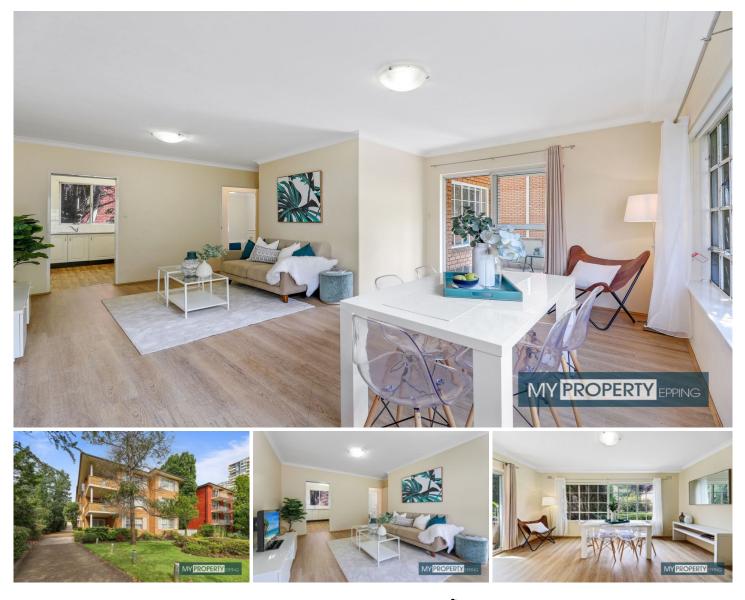

## 10/40 Cambridge Street Epping NSW

Meticulously Renovated in a Quiet Picture Perfect Security Complex (Total area: 104.7sqm).

Flaunting an extremely spacious, functional & bright layout that is sure to impress, this 2 bedroom beauty is located in a perfect rear position within this stunning Colonial style complex.

Offering the ultimate lifestyle with everything you need virtually at your fingertips, it is only seconds to popular vibrant cafes, restaurants, entertainment, retail shopping, schools, University, transport plus Epping Metro and train Station.

Calling for the first home buyer or the astute investor, this property provides excellent capital growth and is a fantastic entry point into a highly desirable suburb. With nothing else