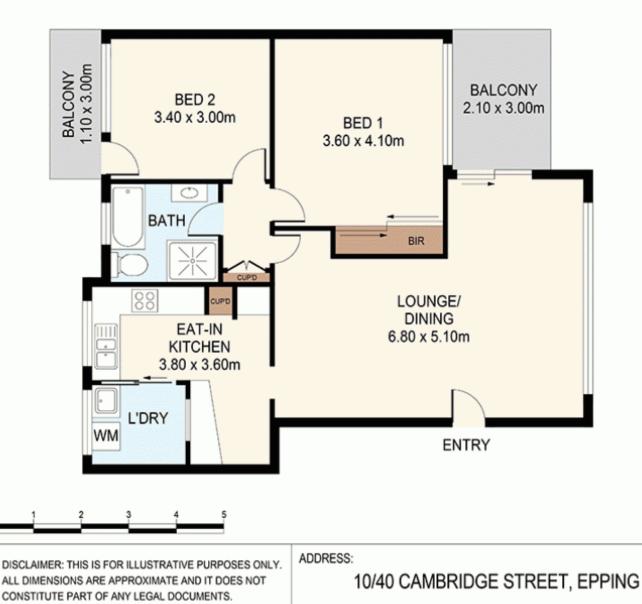

## 10/40 Cambridge Street Epping NSW

Meticulously Renovated in a Quiet Picture Perfect Security Complex (Total area: 104.7sqm).

Flaunting an extremely spacious, functional & bright layout that is sure to impress, this 2 bedroom beauty is located in a perfect rear position within this stunning Colonial style complex.