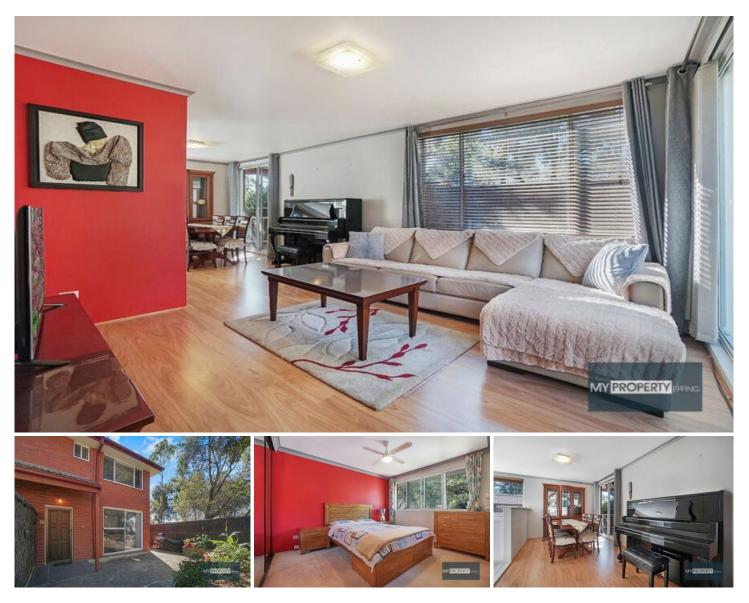

## 45/147 Talavera Road Marsfield NSW

Near New Paint with Floorboards, LED lights, 2 Baths & Double Garage.

Landlord is seeking a quality long term tenant...be quick to inspect and apply.

Owner occupied for many years, this simply superb, fully renovated, freshly painted, full brick & spacious 2 bedroom townhouse is positioned in a sought-after resort style complex with in-ground swimming pool.

Located only a few minutes from the popular Macquarie Shopping Centre, the University and the Train Station, this property will suit a single person, couple or small family. Buses are just around the corner and there is easy access to the M2 and the busy business sector - this is ultra convenient! 2 🛤 2 🚔 2 🛱