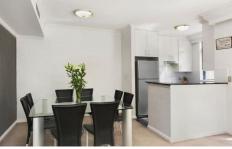

## **HIGH POINTS**

Open plan lounge and dining, ducted air conditioning

Gourmet kitchen fitted with stainless Smeg appliances and dishwasher

North facing bedrooms, both of which have built-in wardrobes

2 🔄 2 🔓 1 😭