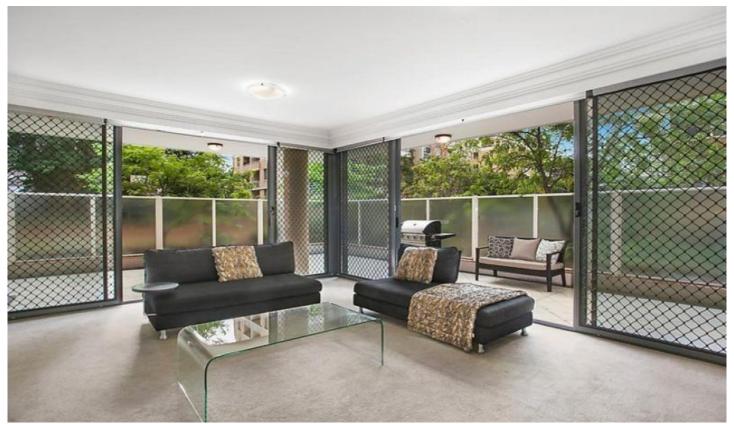

## 287/17-21 Romsey Street Waitara NSW

Superb Courtyard Apartment in Resort Style Complex.

With modern and exclusive appointments throughout, generous proportions and a courtyard position in the immaculate 'Mayfair' complex, this superb lifestyle north facing apartment is mere metres to Waitara Station, shops and amenities.

## **HIGH POINTS**

Open plan lounge and dining, ducted air conditioning

Gourmet kitchen fitted with stainless Smeg appliances and dishwasher

North facing bedrooms, both of which have built-in wardrobes

2 🔄 2 🔓 1 😭